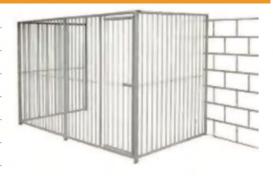

## **8CM SPACED BAR**

SUITABLE FOR MEDIUM TO LARGE DOG BREEDS

#### **COMPLETE RUNS**

#### **8cm Bar COMPLETE**

| 1.5m x 1.5m | €370 |
|-------------|------|
| 2m x 1.5m   | €435 |
| 2m x 2m     | €500 |
| 3m x 1.5m   | €545 |
| 3m x 2m     | €610 |
| 3m x 3m     | €720 |
| 4m x 2m     | €740 |

#### **ROOF** to suit

| 2m x 1.5m | €220 |
|-----------|------|
| 2m x 2m   | €240 |
| 3m x 1.5m | €250 |
| 3m x 2m   | €290 |
| 4m x 2m   | €340 |

- PVC coated box profile cladding
- · Adjustable roof brackets
- Galvanized timber supports
- · All required screws & bolts