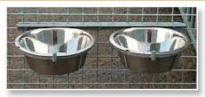

#### **FEEDING/WATER DISHES**

3 Litre SINGLE Dish & Holder €25 3 Litre DOUBLE Dish & Holder €35

Can be fixed to wall or to dog run

| 2 quartz dish      | €3  |
|--------------------|-----|
| 3 quartz dish      | €4  |
| Puppy feeding dish | €10 |
| Water/feed buckets | €20 |

Puppy feeding dish

Water/Feed buckets