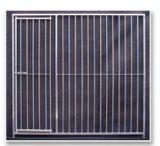

## **8CM SPACED BAR**

SUITABLE FOR MEDIUM TO LARGE DOG BREEDS

#### **8cm Bar COMPLETE**

| 1.5m x 1.5m | €370 |
|-------------|------|
| 2m x 1.5m   | €435 |
| 2m x 2m     | €500 |
| 3m x 1.5m   | €545 |
| 3m x 2m     | €610 |
| 3m x 3m     | €720 |
| 4m x 2m     | €740 |