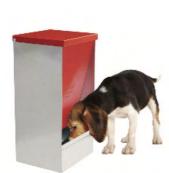

#### **AUTO DRINKS AND FEEDERS**

Auto Fill Bowl

€40

Keeps a level of water in the basin. Removal stopper for easy cleaning.

Hopper Feeder (fully galvanised) (pictured right)
Closable lid that keeps food dry and allows dog to feed
when it wants. No more tipping bowls and wasted food.