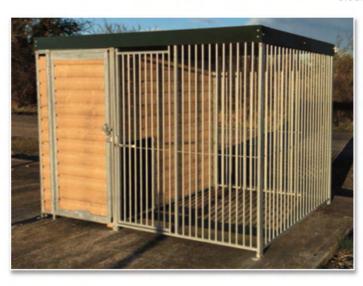

#### **8cm Bar COMPLETE**

| 1.5m x 1.5m | €370 |
|-------------|------|
| 2m x 1.5m   | €435 |
| 2m x 2m     | €500 |
| 3m x 1.5m   | €545 |
| 3m x 2m     | €610 |
| 3m x 3m     | €720 |
| 4m x 2m     | €740 |

#### **ROOF** to suit

| 2m x 1.5m | €220 |
|-----------|------|
| 2m x 2m   | €240 |
| 3m x 1.5m | €250 |
| 3m x 2m   | €290 |
| 4m x 2m   | €340 |

- PVC coated box profile cladding
- · Adjustable roof brackets
- Galvanized timber supports
- · All required screws & bolts