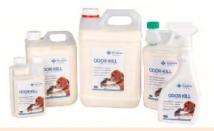

#### **Odor Kill**

A very powerful deodoriser, known for its ability to kill even the strongest smells! Odor-Kill can be sprayed wherever smells persist, not only in kennels or cattery, but in the house where lingering doggy smells, male cat odours, tobacco smells, cooking smells can all be destroyed. A small amount in the hoover bag will do away with stale dusty vacuum smells.

1 litre €18

5 litre €50