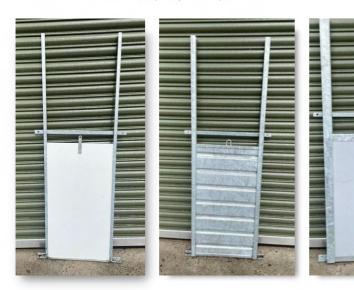

#### **INDIVIDUAL PANELS**

 Gate Panels

 1m Gate Panel
 €90

 1.5m Gate Panel
 €110

 2m Gate Panel
 €140

Void Panels

1.5m Void €95

2m Void €120

A void panel allows a kennel to be fitted outside the run offering more space to your pet.

# Full Panels 1m Full Panel €80 1.22m Full Panel €110 1.5m Full Panel €110 2m Full Panel €135

| <b>Gate Panels</b>  |      |
|---------------------|------|
| 1m Gate Panel       | €110 |
| 1m Gate Open Out    | €110 |
| 1.22m Gate Panel    | €135 |
| 1.22m Gate Open Out | €135 |
| 1.5m Gate Panel     | €135 |
| 2m Gate Panel       | €160 |

| 4 5 1/ 1/ | €110 |
|-----------|------|
| 1.5m Void | €IIU |
| 2m Void   | €135 |

A void panel allows a kennel to be fitted outside the run offering more space to your pet.