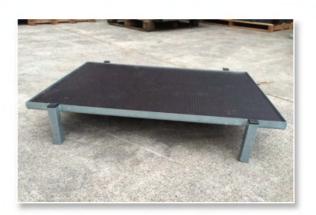

#### **RAISED DOG BENCHES**

| MEDIUM 600x900mm    | €75  |
|---------------------|------|
| LARGE 600 x 1200    | €100 |
| XTRA LARGE 900x1200 | €120 |

- · Made from galvanised steel with a film coated plate
- Extremely chew proof and easy to clean
- · Raised from floor to protect dog from damp
- Ideal for boarding kennel and dog breeders or putting in your dog run