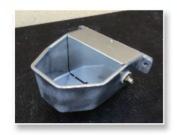

#### **AUTO DRINKS AND FEEDERS**

Auto Fill Bowl

€40

Keeps a level of water in the basin. Removal stopper for easy cleaning.

Hopper Feeder (fully galvanised) (pictured right)
Closable lid that keeps food dry and allows dog to feed
when it wants. No more tipping bowls and wasted food.

Available in 3 sizes: Small €40 • Medium €45 • Large €50

**Deluxe Hopper Feeder** (pictured left) With an anti bird and rodent door

Available in 2 sizes: Medium €50 • Large €55