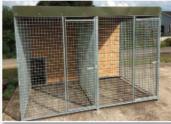

## **8CM SPACED BAR**

SUITABLE FOR MEDIUM TO LARGE DOG BREEDS

#### **8cm Bar COMPLETE**

| 1.5m x 1.5m | €370 |
|-------------|------|
| 2m x 1.5m   | €435 |
| 2m x 2m     | €500 |
| 3m x 1.5m   | €545 |
| 3m x 2m     | €610 |
| 3m x 3m     | €720 |
| 4m x 2m     | €740 |