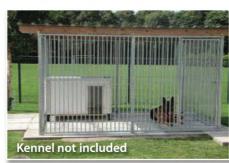

## **8CM SPACED BAR**

SUITABLE FOR MEDIUM TO LARGE DOG BREEDS

#### **COMPLETE RUNS**

#### **8cm Bar COMPLETE**

| 1.5m x 1.5m | €370 |
|-------------|------|
| 2m x 1.5m   | €435 |
| 2m x 2m     | €500 |
| 3m x 1.5m   | €545 |
| 3m x 2m     | €610 |
| 3m x 3m     | €720 |
| 4m x 2m     | €740 |