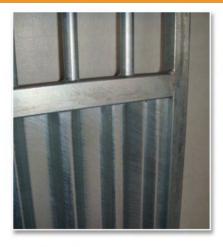

## **PANEL INFORMATION**

ALL PANELS ARE GALVANISED

#### **FEATURES**

Two way predrilled Slots - Bars inserted into framework and spot welded for extra stability

With padlock facility safety feature

16mm diameter tubing fully galvanised inside and out

Easy fix floor bracket fixing point