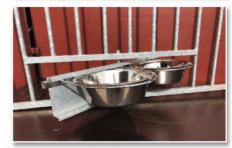

#### **FEEDING/WATER DISHES**

3 Litre SINGLE Dish & Holder €25 3 Litre DOUBLE Dish & Holder €35

Can be fixed to wall or to dog run

| 2 quartz dish      | €3  |
|--------------------|-----|
| 3 quartz dish      | €4  |
| Puppy feeding dish | €10 |
| Water/feed buckets | €20 |