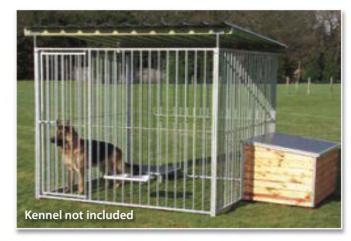

## **8CM SPACED BAR**

SUITABLE FOR MEDIUM TO LARGE DOG BREEDS

#### **COMPLETE RUNS**

#### **8cm Bar COMPLETE**

| 1.5m x 1.5m | €370 |
|-------------|------|
| 2m x 1.5m   | €435 |
| 2m x 2m     | €500 |
| 3m x 1.5m   | €545 |
| 3m x 2m     | €610 |
| 3m x 3m     | €720 |
| 4m x 2m     | €740 |

#### **ROOF** to suit

| 2m x 1.5m | €220 |
|-----------|------|
| 2m x 2m   | €240 |
| 3m x 1.5m | €250 |
| 3m x 2m   | €290 |
| 4m x 2m   | €340 |

- PVC coated box profile cladding
- · Adjustable roof brackets
- Galvanized timber supports
- · All required screws & bolts