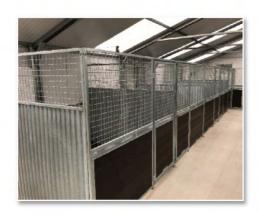

#### **PANELS WE STOCK**

Mesh Panel 50mm x 50mm

5cm Panel with 5cm spacings 16mm tubes

8cm Panel with 8cm spacings 16mm tubes

Timber Infill

Ridged Galvanised Plate

2.0m

### **BOLTING PANELS TOGETHER-SIZES**

| Conversion Chart |            |
|------------------|------------|
| Meter            | Inches     |
| 1m               | 3ft 3inch  |
| 1.22m            | 4ft        |
| 1.5m             | 4ft 11inch |
| 2m               | 6ft 6inch  |
| 2.5m             | 8ft 2inch  |
| 3m               | 9ft 10inch |
| 4m               | 13ft 1inch |