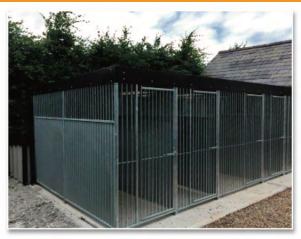

## **Dublin**

5 Block Thermal Kennel, features insulated sleeping area sliding hatch system and revolving water and feed set.