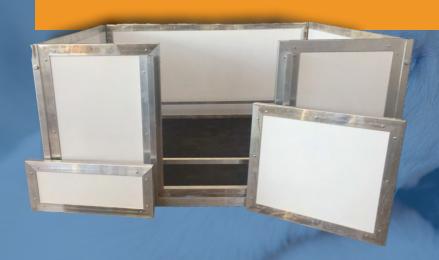

# PROFESSIONAL WHELPING BEDS

- Wipe Clean
- PVC panels capped with aluminium
- Easy assemble and unassemble
- Resin ply floor
- Puppy protection rails
- Drop door system with height choices that can be adjusted to suit puppy's needs
- Fully open, 1/3 closed, 2/3 closed, fully closed
- Height 600mm
- Door always in the longer side

#### Sizes

| Xtra Small: 945mm x 600mm | €320 |
|---------------------------|------|
| Small: 1240 x 900mm       | €365 |
| Medium: 1240 x 1220mm     | €385 |
| Large: 1540 x 1220mm      | €430 |