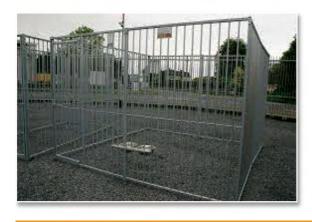

## **PANEL INFORMATION**

ALL PANELS ARE GALVANISED

#### **FEATURES**

Two way predrilled Slots - Bars inserted into framework and spot welded for extra stability

With padlock facility safety feature

16mm diameter tubing fully galvanised inside and out

Easy fix floor bracket fixing point

#### **PANELS WE STOCK**

Mesh Panel 50mm x 50mm

5cm Panel with 5cm spacings 16mm tubes

8cm Panel with 8cm spacings 16mm tubes

Timber Infill

Ridged Galvanised Plate

2.0m