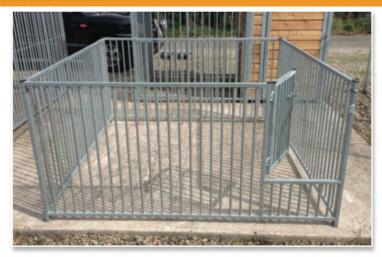

## SMALL DOG / PUPPY RUNS

IDEAL FOR GROWING PUPS OR SMALL DOG BREEDS

#### **COMPLETE RUNS AND INDIVIDUAL PANELS**

#### **COMPLETE Runs (4 Sided)**

| 1.5m x 1.5m | €290 |
|-------------|------|
| 2m x 1.5m   | €330 |
| 2m x 2m     | €370 |
| 3m x 1.5m   | €430 |
| 3m x 3m     | €560 |
| 4m x 2m     | €550 |

- All panels are 1m high with a 50mm leg for cleaning.
- A lower version of our standard range and suitable for indoor and outdoor us.
- Stepped gate to prevent pups escaping