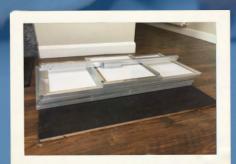

# PROFESSIONAL WHELPING BEDS

- Wipe Clean
- PVC panels capped with aluminium
- Easy assemble and unassemble
- Resin ply floor
- Puppy protection rails
- Drop door system with height choices that can be adjusted to suit puppy's needs
- Fully open, 1/3 closed, 2/3 closed, fully closed
- Height 600mm
- Door always in the longer side

#### Sizes

| Xtra Small: 945mm x 600mm | €320 |
|---------------------------|------|
| Small: 1240 x 900mm       | €365 |
| Medium: 1240 x 1220mm     | €385 |
| Large: 1540 x 1220mm      | €430 |