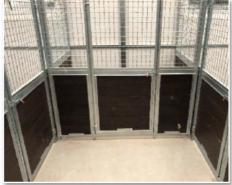

## **INDIVIDUAL TIMBER INFILL PANEL**

£125

FULL TIMBER PANELS TO HELP REDUCE NOISE & DRAFTS

- Fully galvanised panels with pressure treated timber infill
- · Easy to bolt together with pre-drilled holes
- 50mm leg for easy clean
- Design your own kennel fit out by integrating with other bar/mesh panels

#### **Full Timber Panels** 1 ... F. II

| 1m Full  | <b>C125</b> |
|----------|-------------|
| 1m Door  | €180        |
| 1m Void  | €125        |
| 1.5 Full | €170        |
| 1.5 Door | €225        |
| 1.5 Void | €170        |
|          |             |