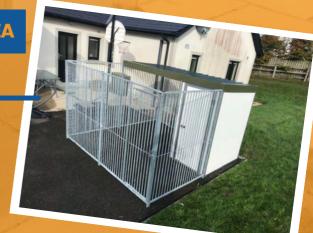

## **PROJECTS COMPLETED**

SOME OF OUR HAPPY CUSTOMERS ALL OVER IRELAND

## Waterford

4M x1.5M Thermal Block Kennel with Swing Feeder System

## **Dublin**

5 Block Thermal Kennel, features insulated sleeping area sliding hatch system and revolving water and feed set.

## **Galway**

3 meters x 1.5 meters Thermal Block Kennel

## Wexford

4m x 3m thermal wrap around with complete roof, sliding hatch, €