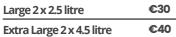

#### **FEEDING/WATER DISHES**

3 Litre SINGLE Dish & Holder €25 3 Litre DOUBLE Dish & Holder €35

Can be fixed to wall or to dog run

| 2 quartz dish      | €3  |
|--------------------|-----|
| 3 quartz dish      | €4  |
| Puppy feeding dish | €10 |
| Water/feed buckets | €20 |