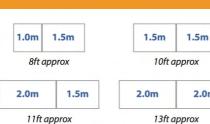

## **3 SIDED RUNS**

SIZES AND PRICE GUIDE (CONTACT US FOR CUSTOMISED QUOTE)

#### PRICES BELOW INCLUDE 2 SHORT SIDES AND 1 LONG SIDE MAKING A FULL 3 SIDED RUN

| 3 Sided Run Size | 8cm bar | 5cm bar | 50 x 50mm mesh |
|------------------|---------|---------|----------------|
| 1.5m x 1.5m      | €300    | €355    | €365           |
| 2m x 1.5m        | €330    | €380    | €390           |
| 2m x 2m          | €380    | €430    | €430           |
| 3m x 1.5m        | €395    | €465    | €480           |
| 3m x 3m          | €585    | €685    | €700           |
| 4m x 2m          | €500    | €565    | €565           |