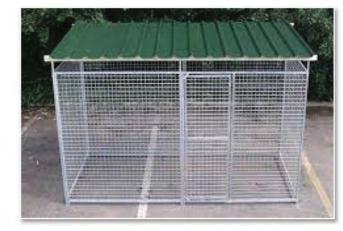

#### **8cm Bar COMPLETE**

| 1.5m x 1.5m | €370 |
|-------------|------|
| 2m x 1.5m   | €435 |
| 2m x 2m     | €500 |
| 3m x 1.5m   | €545 |
| 3m x 2m     | €610 |
| 3m x 3m     | €720 |
| 4m x 2m     | €740 |

#### **ROOF** to suit

| 2m x 1.5m | €220 |
|-----------|------|
| 2m x 2m   | €240 |
| 3m x 1.5m | €250 |
| 3m x 2m   | €290 |
| 4m x 2m   | €340 |

- PVC coated box profile cladding
- · Adjustable roof brackets
- Galvanized timber supports
- · All required screws & bolts