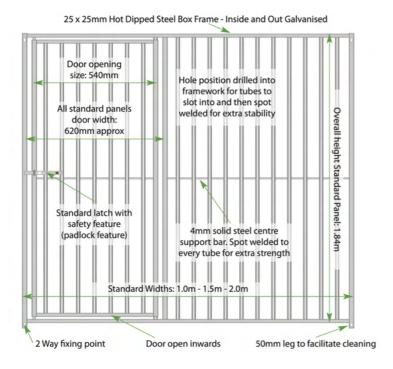

## **PANEL INFORMATION**

ALL PANELS ARE GALVANISED

#### **FEATURES**

Two way predrilled Slots - Bars inserted into framework and spot welded for extra stability

With padlock facility safety feature

16mm diameter tubing fully galvanised inside and out

Easy fix floor bracket fixing point

#### **PANELS WE STOCK**

Mesh Panel 50mm x 50mm

5cm Panel with 5cm spacings 16mm tubes

8cm Panel with 8cm spacings 16mm tubes

Timber Infill

Ridged Galvanised Plate

2.0m

### **BOLTING PANELS TOGETHER-SIZES**

| Conversion Chart |            |
|------------------|------------|
| Meter            | Inches     |
| 1m               | 3ft 3inch  |
| 1.22m            | 4ft        |
| 1.5m             | 4ft 11inch |
| 2m               | 6ft 6inch  |
| 2.5m             | 8ft 2inch  |
| 3m               | 9ft 10inch |
| 4m               | 13ft 1inch |