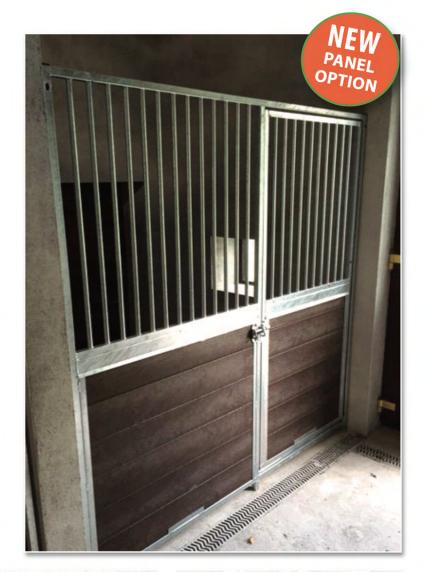

## **INDIVIDUAL TIMBER INFILL PANEL**

£125

FULL TIMBER PANELS TO HELP REDUCE NOISE & DRAFTS

- Fully galvanised panels with pressure treated timber infill
- · Easy to bolt together with pre-drilled holes
- 50mm leg for easy clean
- Design your own kennel fit out by integrating with other bar/mesh panels

#### **Full Timber Panels** 1 ... F. II

| 1m Full  | <b>C125</b> |
|----------|-------------|
| 1m Door  | €180        |
| 1m Void  | €125        |
| 1.5 Full | €170        |
| 1.5 Door | €225        |
| 1.5 Void | €170        |
|          |             |

#### 1/2 timber 1/2 5cm bar

| 1m Panel        | €125 |
|-----------------|------|
| 1m Door Panel   | €180 |
| 1.5m Panel      | €170 |
| 1.5m Door Panel | €225 |

Call 053 93 88567/ 087 7959550

Emailsales@slaneyside.com