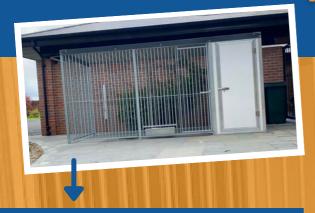

## Waterford

4M x1.5M Thermal Block Kennel with Swing Feeder System

## **Dublin**

5 Block Thermal Kennel, features insulated sleeping area sliding hatch system and revolving water and feed set.

## **Galway**

3 meters x 1.5 meters Thermal Block Kennel

## Wexford

4m x 3m thermal wrap around with complete roof, sliding hatch, €