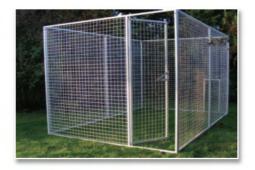

## **8CM SPACED BAR**

SUITABLE FOR MEDIUM TO LARGE DOG BREEDS

#### **COMPLETE RUNS**