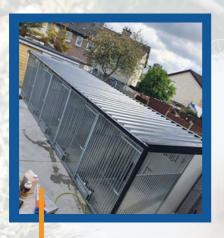

## **Galway**

3 meters x 1.5 meters Thermal Block Kennel

## Wexford

4m x 3m thermal wrap around with complete roof, sliding hatch, €