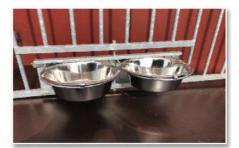

#### **FEEDING/WATER DISHES**

3 Litre SINGLE Dish & Holder €25 3 Litre DOUBLE Dish & Holder €35

Can be fixed to wall or to dog run

| 2 quartz dish      | €3  |
|--------------------|-----|
| 3 quartz dish      | €4  |
| Puppy feeding dish | €10 |
| Water/feed buckets | €20 |