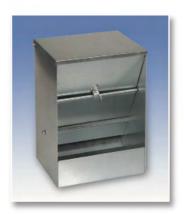

#### **AUTO DRINKS AND FEEDERS**

Auto Fill Bowl

€40

Keeps a level of water in the basin. Removal stopper for easy cleaning.

Hopper Feeder (fully galvanised) (pictured right)
Closable lid that keeps food dry and allows dog to feed
when it wants. No more tipping bowls and wasted food.

Available in 3 sizes: Small €40 • Medium €45 • Large €50

**Deluxe Hopper Feeder** (pictured left) With an anti bird and rodent door

Available in 2 sizes: Medium €50 • Large €55