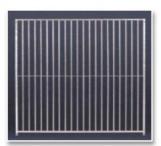

## **5CM SPACED BAR**

SUITABLE FOR SMALL TO MEDIUM DOG BREEDS

#### **5cm Bar COMPLETE Dog Run**

| 1.5m x 1.5m | €455 |
|-------------|------|
| 2m x 1.5m   | €510 |
| 2m x 2m     | €565 |
| 3m x 1.5m   | €660 |
| 3m x 2m     | €725 |
| 3m x 3m     | €850 |
| 4m x 2m     | €835 |
|             |      |