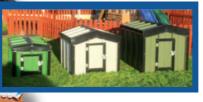

#### **Apex Roof with Lockable Door**

| Small: 800 x 1100 x 700mm    | €310 |
|------------------------------|------|
| Medium: 1100 x 1150 x 1000mm | €360 |
| Large: 1100 x 1450 x 1100mm  | €460 |
| Small Tall: 1100 x 780 x 830 | €330 |

#### **Sloped Roof without Door**

| Small: 1100 x 800 x 700mm      | €300 |
|--------------------------------|------|
| Medium: 1100 x 1150 x 1000mm   | €340 |
| Large: 1100 x 1450 x 1100mm    | €460 |
| Small Tall: 780 x 1100 x 830mm | €320 |

#### Optional Extras

- Plastic wind flaps €20
- Latch to keep door in open position €5
- Locable door on sloped roof range €20

GET THE VERY BEST PRICES NOW ON OUR WEBSITE WWW.SLANEYSIDE.COM