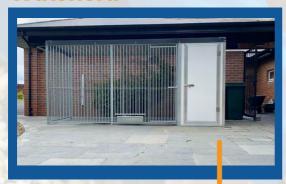

## Waterford

4M x1.5M Thermal Block Kennel with Swing Feeder System

## **Dublin**

5 Block Thermal Kennel, features insulated sleeping area sliding hatch system and revolving water and feed set.