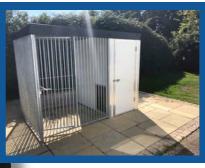

## Waterford

4M x1.5M Thermal Block Kennel with Swing Feeder System

## **Dublin**

5 Block Thermal Kennel, features insulated sleeping area sliding hatch system and revolving water and feed set.

## **Galway**

3 meters x 1.5 meters Thermal Block Kennel

## Wexford

4m x 3m thermal wrap around with complete roof, sliding hatch, €