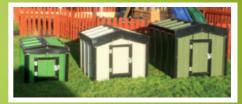

KEEP YOUR PET WARM IN WINTER AND COOL IN THE SUMMER

#### **AVAILABLE IN SLOPED OR APEX ROOF**

#### **Apex Roof with Lockable Door**

| Small: 800 x 1100 x 700mm    | €310 |
|------------------------------|------|
| Medium: 1100 x 1150 x 1000mm | €360 |
| Large: 1100 x 1450 x 1100mm  | €460 |
| Small Tall: 1100 x 780 x 830 | €330 |

#### **Sloped Roof without Door**

| Small: 1100 x 800 x 700mm      | €300 |
|--------------------------------|------|
| Medium: 1100 x 1150 x 1000mm   | €340 |
| Large: 1100 x 1450 x 1100mm    | €460 |
| Small Tall: 780 x 1100 x 830mm | €320 |