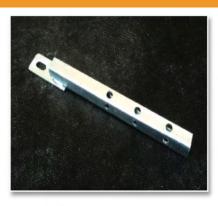

#### Roof

1x Bracket

€8 ea

Used to carry a timber to support a roofing system, 3 holes predrilled give different height options