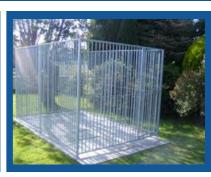

## **8CM SPACED BAR**

SUITABLE FOR MEDIUM TO LARGE DOG BREEDS

#### **8cm Bar COMPLETE**

| 1.5m x 1.5m | €370 |
|-------------|------|
| 2m x 1.5m   | €435 |
| 2m x 2m     | €500 |
| 3m x 1.5m   | €545 |
| 3m x 2m     | €610 |
| 3m x 3m     | €720 |
| 4m x 2m     | €740 |

## **5CM SPACED BAR**

SUITABLE FOR SMALL TO MEDIUM DOG BREEDS

#### **5cm Bar COMPLETE Dog Run**

| 1.5m x 1.5m | €455 |
|-------------|------|
| 2m x 1.5m   | €510 |
| 2m x 2m     | €565 |
| 3m x 1.5m   | €660 |
| 3m x 2m     | €725 |
| 3m x 3m     | €850 |
| 4m x 2m     | €835 |
|             |      |