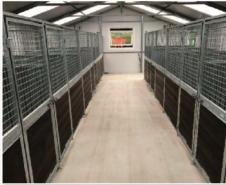

# **5CM SPACED BAR**

SUITABLE FOR SMALL TO MEDIUM DOG BREEDS

#### **COMPLETE RUNS**

#### **5cm Bar COMPLETE Dog Run**

| 1.5m x 1.5m | €425 |
|-------------|------|
| 2m x 1.5m   | €475 |
| 2m x 2m     | €525 |
| 3m x 1.5m   | €620 |
| 3m x 2m     | €675 |
| 3m x 3m     | €790 |
| 4m x 2m     | €775 |
|             |      |