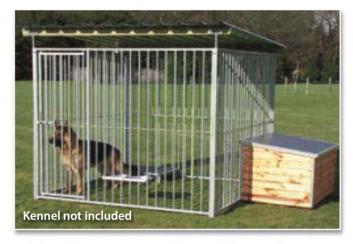

# **8CM SPACED BAR**

SUITABLE FOR MEDIUM TO LARGE DOG BREEDS

### **COMPLETE RUNS**

#### **ROOF** to suit

| 2m x 1.5m | €170 |
|-----------|------|
| 2m x 2m   | €180 |
| 3m x 1.5m | €190 |
| 3m x 2m   | €220 |
| 4m x 2m   | €270 |

- · PVC coated box profile cladding
- · Adjustable roof brackets
- Galvanized timber supports
- · All required screws & bolts