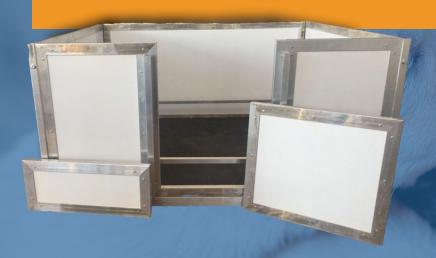

# PROFESSIONAL WHELPING BEDS

- Wipe Clean
- PVC panels capped with aluminium
- Easy assemble and unassemble
- Resin ply floor
- Puppy protection rails
- Drop door system with height choices that can be adjusted to suit puppy's needs
- Fully open, 1/3 closed, 2/3 closed, fully closed
- Height 600mm
- Door always in the longer side

#### Sizes

| Small: 1240 x 900mm   | €365 |
|-----------------------|------|
| Medium: 1240 x 1220mm | €385 |
| Large: 1540 x 1220mm  | €430 |