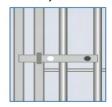

#### **FEATURES**

Two way predrilled Slots - Bars inserted into framework and spot welded for extra stability

With padlock facility safety feature

16mm diameter tubing fully galvanised inside and out

Easy fix floor bracket fixing point

### **PANELS WE STOCK**

Mesh Panel 50mm x 50mm

5cm Panel with 5cm spacings 16mm tubes

8cm Panel with 8cm spacings 16mm tubes

Timber Infill

Ridged Galvanised Plate