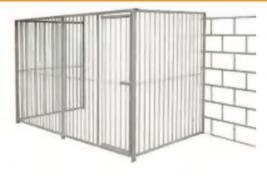

# **8CM SPACED BAR**

SUITABLE FOR MEDIUM TO LARGE DOG BREEDS

#### **8cm Bar COMPLETE**

| 1.5m x 1.5m | €340 |
|-------------|------|
| 2m x 1.5m   | €400 |
| 2m x 2m     | €460 |
| 3m x 1.5m   | €500 |
| 3m x 2m     | €560 |
| 3m x 3m     | €660 |
| 4m x 2m     | €680 |