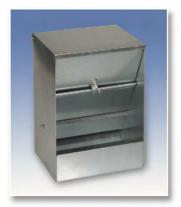

#### **AUTO DRINKS AND FEEDERS**

Auto Fill Bowl

€35

Keeps a level of water in the basin. Removal stopper for easy cleaning.

Hopper Feeder (fully galvanised) (pictured right)
Closable lid that keeps food dry and allows dog to feed
when it wants. No more tipping bowls and wasted food.

Available in 3 sizes: Small €35 · Medium €40 · Large €45

**Deluxe Hopper Feeder** (pictured left) With an anti bird and rodent door

Available in 2 sizes: Medium €45 • Large €50