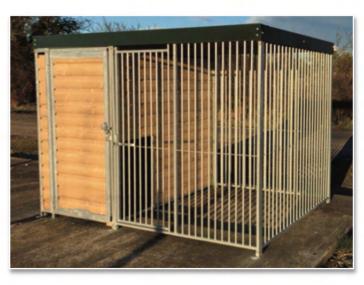

# **FULL HEIGHT TIMBER INFILL KENNELS**

FULL TIMBER PANELS TO HELP REDUCE NOISE & DRAFTS

#### **FULL HEIGHT TIMBER INFILL with 5CM BAR RUN**

| 2.5m x 1.5m | €1150 |
|-------------|-------|
| 3m x 1.5m   | €1250 |
| 4m x 1.5m   | €1350 |

- 6ft height at lowest point
- · All pressure treated timber
- · All timber in galvanised channel to prevent chewing
- · Block formation option