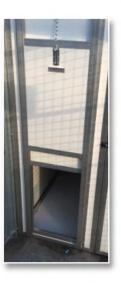

#### **SLIDING HATCHES**

| Frame Only<br>Frame & Ridge Plate Steel Hatch | €80<br>€145 |
|-----------------------------------------------|-------------|
|                                               |             |

- · Heavy duty and comes with two rails and composite plastic board.
- Easy installations
- Available with pulley wire rope