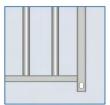

#### **ROOF** to suit

| 2m x 1.5m | €170 |
|-----------|------|
| 2m x 2m   | €180 |
| 3m x 1.5m | €190 |
| 3m x 2m   | €220 |
| 4m x 2m   | €270 |

- · PVC coated box profile cladding
- · Adjustable roof brackets
- Galvanized timber supports
- · All required screws & bolts

| 2m x 1.5m | €170 |
|-----------|------|
| 2m x 2m   | €180 |
| 3m x 1.5m | €190 |
| 3m x 2m   | €220 |
| 4m x 2m   | €270 |

- PVC coated box profile cladding
- · Adjustable roof brackets
- · Galvanized timber supports
- All required screws & bolts

| 2m x 1.5m | €170 |
|-----------|------|
| 2m x 2m   | €180 |
| 3m x 1.5m | €190 |
| 3m x 2m   | €220 |
| 4m x 2m   | €270 |
|           |      |

- · PVC coated box profile cladding
- Adjustable roof brackets
- · Galvanized timber supports
- · All required screws & bolts