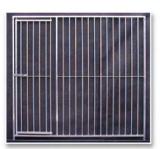

# **8CM SPACED BAR**

SUITABLE FOR MEDIUM TO LARGE DOG BREEDS

#### **8cm Bar COMPLETE**

| 1.5m x 1.5m | €340 |
|-------------|------|
| 2m x 1.5m   | €400 |
| 2m x 2m     | €460 |
| 3m x 1.5m   | €500 |
| 3m x 2m     | €560 |
| 3m x 3m     | €660 |
| 4m x 2m     | €680 |