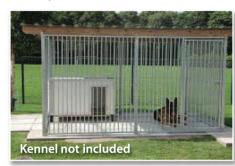

### **COMPLETE RUNS**

#### **8cm Bar COMPLETE**

| 1.5m x 1.5m | €340 |
|-------------|------|
| 2m x 1.5m   | €400 |
| 2m x 2m     | €460 |
| 3m x 1.5m   | €500 |
| 3m x 2m     | €560 |
| 3m x 3m     | €660 |
| 4m x 2m     | €680 |

#### **ROOF** to suit

| 2m x 1.5m | €170 |
|-----------|------|
| 2m x 2m   | €180 |
| 3m x 1.5m | €190 |
| 3m x 2m   | €220 |
| 4m x 2m   | €270 |

- · PVC coated box profile cladding
- · Adjustable roof brackets
- Galvanized timber supports
- · All required screws & bolts