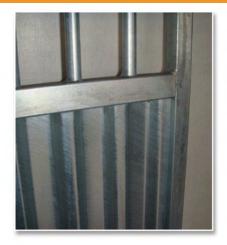

# **PANEL INFORMATION**

ALL PANELS ARE GALVANISED

#### **FEATURES**

Two way predrilled Slots - Bars inserted into framework and spot welded for extra stability

With padlock facility safety feature

16mm diameter tubing fully galvanised inside and out

Easy fix floor bracket fixing point