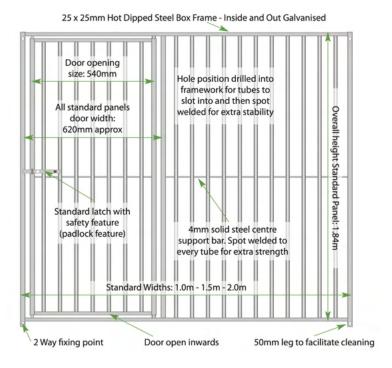

# **PANEL INFORMATION**

ALL PANELS ARE GALVANISED

#### **FEATURES**

Two way predrilled Slots - Bars inserted into framework and spot welded for extra stability

With padlock facility safety feature

16mm diameter tubing fully galvanised inside and out

Easy fix floor bracket fixing point

### **PANELS WE STOCK**

Mesh Panel 50mm x 50mm

5cm Panel with 5cm spacings 16mm tubes

8cm Panel with 8cm spacings 16mm tubes

Timber Infill

Ridged Galvanised Plate

### **BOLTING PANELS TOGETHER- SIZES**

| Conversion Chart |            |
|------------------|------------|
| Meter            | Inches     |
| 1m               | 3ft 3inch  |
| 1.22m            | 4ft        |
| 1.5m             | 4ft 11inch |
| 2m               | 6ft 6inch  |
| 2.5m             | 8ft 2inch  |
| 3m               | 9ft 10inch |
| 4m               | 13ft 1inch |