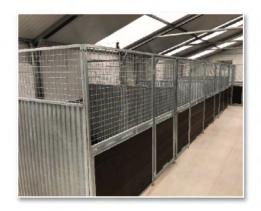

# **8CM SPACED BAR**

SUITABLE FOR MEDIUM TO LARGE DOG BREEDS

### **COMPLETE RUNS**

#### **8cm Bar COMPLETE**

| 1.5m x 1.5m | €340 |
|-------------|------|
| 2m x 1.5m   | €400 |
| 2m x 2m     | €460 |
| 3m x 1.5m   | €500 |
| 3m x 2m     | €560 |
| 3m x 3m     | €660 |
| 4m x 2m     | €680 |