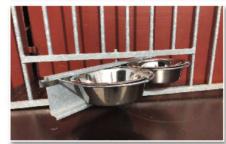

#### **FEEDING/WATER DISHES**

3 Litre SINGLE Dish & Holder €25
3 Litre DOUBLE Dish & Holder €35

Can be fixed to wall or to dog run

| 2 quartz dish      | €3  |
|--------------------|-----|
| 3 quartz dish      | €4  |
| Puppy feeding dish | €10 |
| Water/feed buckets | €20 |

Puppy feeding dish

Water/Feed buckets