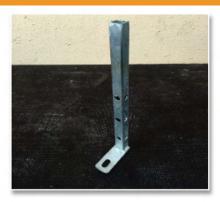

Used to extend leg of dog run. Ideal for when dealing with sloped floor

**Roof** 

1x Bracket

€8 ea

Used to carry a timber to support a roofing system, 3 holes predrilled give different height options