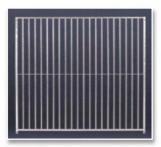

# **5CM SPACED BAR**

SUITABLE FOR SMALL TO MEDIUM DOG BREEDS

#### **5cm Bar COMPLETE Dog Run**

| 1.5m x 1.5m | €425 |
|-------------|------|
| 2m x 1.5m   | €475 |
| 2m x 2m     | €525 |
| 3m x 1.5m   | €620 |
| 3m x 2m     | €675 |
| 3m x 3m     | €790 |
| 4m x 2m     | €775 |
|             |      |