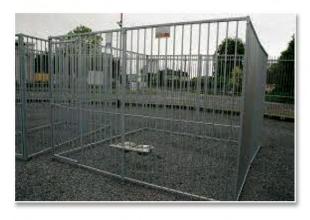

# **8CM SPACED BAR**

SUITABLE FOR MEDIUM TO LARGE DOG BREEDS

### **COMPLETE RUNS**

#### **8cm Bar COMPLETE**

| 1.5m x 1.5m | €340 |
|-------------|------|
| 2m x 1.5m   | €400 |
| 2m x 2m     | €460 |
| 3m x 1.5m   | €500 |
| 3m x 2m     | €560 |
| 3m x 3m     | €660 |
| 4m x 2m     | €680 |