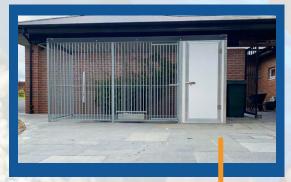

# Waterford

4M xl.5M Thermal Block Kennel with Swing Feeder System

# **Dublin**

5 Block Thermal Kennel, features insulated sleeping area sliding hatch system and revolving water and feed set.

# **Galway**

3 meters x 1.5 meters Thermal Block Kennel

# Wexford

 $4m \times 3m$  thermal wrap around with complete roof , sliding hatch ,  $\in$ 