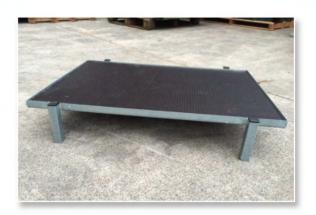

#### **RAISED DOG BENCHES**

| MEDIUM 600x900mm    | €75  |
|---------------------|------|
| LARGE 600 x 1200    | €90  |
| XTRA LARGE 900x1200 | €120 |

- Made from galvanised steel with a film coated plate
- Extremely chew proof and easy to clean
- · Raised from floor to protect dog from damp
- Ideal for boarding kennel and dog breeders or putting in your dog run