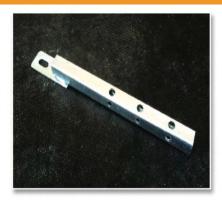

#### **SLIDING HATCHES**

| Frame Only<br>Frame & Ridge Plate Steel Hatch | €80<br>€145 |
|-----------------------------------------------|-------------|
|                                               |             |

- · Heavy duty and comes with two rails and composite plastic board.
- Easy installations
- Available with pulley wire rope