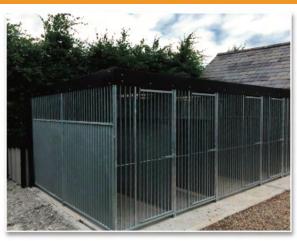

# 3/4 AND 4/4 DIVISION PANELS

GREAT FOR DIVIDING DOGS OR AS A WIND BARRIER

#### 3/4 PANELS

Panels are 3/4 sheeted with top 1/4 with bars

| 1m Panel    | €115 |
|-------------|------|
| 1.5m Panels | €145 |
| 2m Panels   | €190 |

#### **4/4 PANELS**

Panels are fully sheeted

| 1m Panel    | €125 |
|-------------|------|
| 1.5m Panels | €155 |
| 2m Panels   | £200 |

WE'RE ON

**Oslaneysidekennel** 