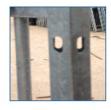

#### **FEATURES**

Two way predrilled Slots - Bars inserted into framework and spot welded for extra stability

With padlock facility safety feature

16mm diameter tubing fully galvanised inside and out

Easy fix floor bracket fixing point