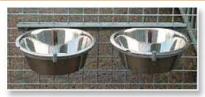

#### **FEEDING/WATER DISHES**

3 Litre SINGLE Dish & Holder €25
3 Litre DOUBLE Dish & Holder €35

Can be fixed to wall or to dog run

| 2 quartz dish      | €3  |
|--------------------|-----|
| 3 quartz dish      | €4  |
| Puppy feeding dish | €10 |
| Water/feed buckets | €20 |