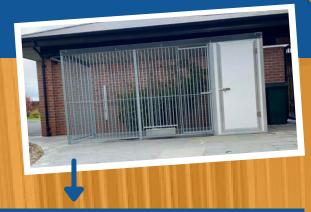

# **FULL HEIGHT TIMBER INFILL KENNELS**

FULL TIMBER PANELS TO HELP REDUCE NOISE & DRAFTS

#### **FULL HEIGHT TIMBER INFILL with 5CM BAR RUN**

| 2.5m x 1.5m | €1150 |
|-------------|-------|
| 3m x 1.5m   | €1250 |
| 4m x 1.5m   | €1350 |

- 6ft height at lowest point
- · All pressure treated timber
- · All timber in galvanised channel to prevent chewing
- · Block formation option

#### **OPTIONAL EXTRAS**

- Raised beds from
- Infra red heat lamp & bulb
- **Tubular heaters**
- PVC curtain for void:
- Gutter and downpipe:
- Extend sleeping area to 1.5m x 1.5m
- Fitting service:
- Single bowl & holder Double bowl & holder