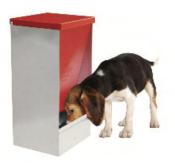

#### **AUTO DRINKS AND FEEDERS**

Auto Fill Bowl

€35

Keeps a level of water in the basin. Removal stopper for easy cleaning.

Hopper Feeder (fully galvanised) (pictured right)
Closable lid that keeps food dry and allows dog to feed
when it wants. No more tipping bowls and wasted food.