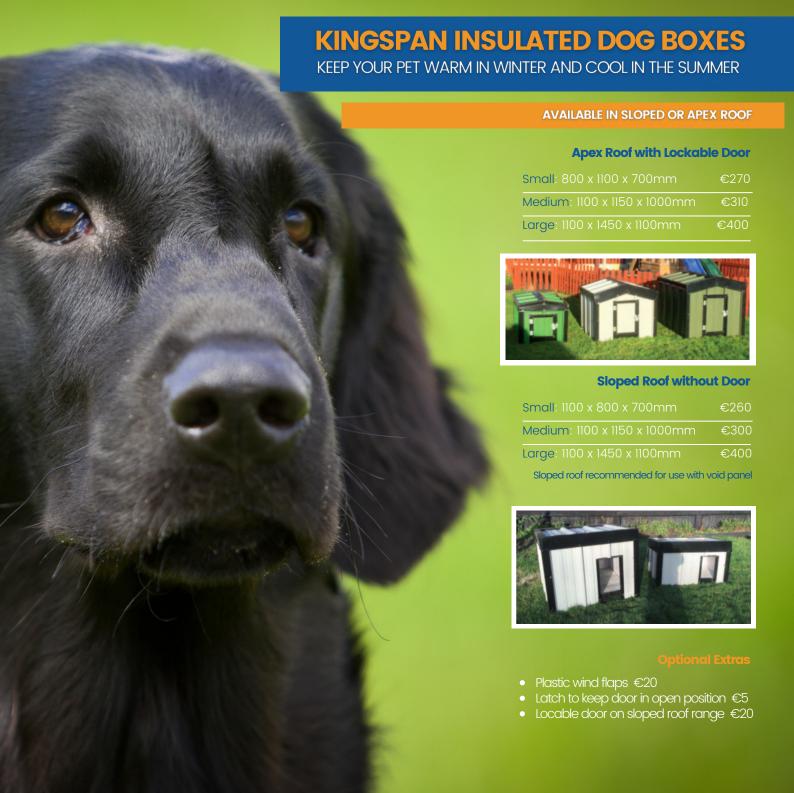

# **PANEL INFORMATION**

ALL PANELS ARE GALVANISED

#### **FEATURES**

Two way predrilled Slots - Bars inserted into framework and spot welded for extra stability

With padlock facility safety feature

16mm diameter tubing fully galvanised inside and out

Easy fix floor bracket fixing point

### **PANELS WE STOCK**

Mesh Panel 50mm x 50mm

5cm Panel with 5cm spacings 16mm tubes

8cm Panel with 8cm spacings 16mm tubes

Timber Infill

Ridged Galvanised Plate