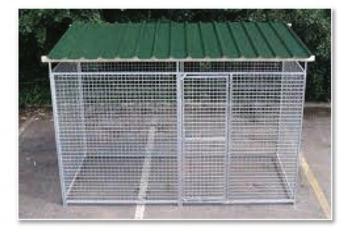

### **COMPLETE RUNS**

#### **8cm Bar COMPLETE**

| 1.5m x 1.5m | €340 |
|-------------|------|
| 2m x 1.5m   | €400 |
| 2m x 2m     | €460 |
| 3m x 1.5m   | €500 |
| 3m x 2m     | €560 |
| 3m x 3m     | €660 |
| 4m x 2m     | €680 |

#### **ROOF** to suit

| 2m x 1.5m | €170 |
|-----------|------|
| 2m x 2m   | €180 |
| 3m x 1.5m | €190 |
| 3m x 2m   | €220 |
| 4m x 2m   | €270 |

- · PVC coated box profile cladding
- · Adjustable roof brackets
- Galvanized timber supports
- · All required screws & bolts