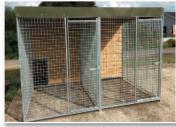

# **8CM SPACED BAR**

SUITABLE FOR MEDIUM TO LARGE DOG BREEDS

#### **8cm Bar COMPLETE**

| 1.5m x 1.5m | €340 |
|-------------|------|
| 2m x 1.5m   | €400 |
| 2m x 2m     | €460 |
| 3m x 1.5m   | €500 |
| 3m x 2m     | €560 |
| 3m x 3m     | €660 |
| 4m x 2m     | €680 |