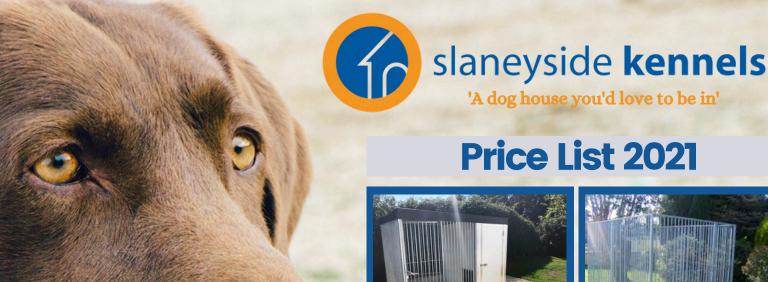

# **FULL HEIGHT TIMBER INFILL KENNELS**

FULL TIMBER PANELS TO HELP REDUCE NOISE & DRAFTS

#### **FULL HEIGHT TIMBER INFILL with 5CM BAR RUN**

| 2.5m x 1.5m | €1150 |
|-------------|-------|
| 3m x 1.5m   | €1250 |
| 4m x 1.5m   | €1350 |

- 6ft height at lowest point
- · All pressure treated timber
- · All timber in galvanised channel to prevent chewing
- · Block formation option