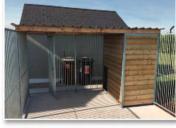

# **FULL HEIGHT TIMBER INFILL KENNELS**

FULL TIMBER PANELS TO HELP REDUCE NOISE & DRAFTS

#### **FULL HEIGHT TIMBER INFILL with 5CM BAR RUN**

| 2.5m x 1.5m | €1150 |
|-------------|-------|
| 3m x 1.5m   | €1250 |
| 4m x 1.5m   | €1350 |

- 6ft height at lowest point
- · All pressure treated timber
- · All timber in galvanised channel to prevent chewing
- · Block formation option