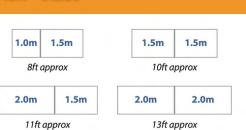

### **BOLTING PANELS TOGETHER- SIZES**

| Conversion Chart |            |
|------------------|------------|
| Meter            | Inches     |
| 1m               | 3ft 3inch  |
| 1.22m            | 4ft        |
| 1.5m             | 4ft 11inch |
| 2m               | 6ft 6inch  |
| 2.5m             | 8ft 2inch  |
| 3m               | 9ft 10inch |
| 4m               | 13ft 1inch |

5. MAYO: DOG SAFE, CLOONA, BALLINA 096 70737

6. WATERFORD: F.R.S. KILMACTHOMAS 051 294277

7.CORK: POWERS, CARRIGTWOHILL 021 4533667

NEED HELP WORKING OUT WHAT FITS IN YOUR SPACE?
CALL US OR MESSAGE NOW ON EITHER WHATSAPP OR FACEBOOK MESSENGER
087 7959550