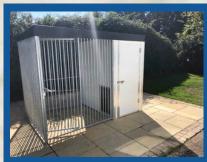

# **8CM SPACED BAR**

SUITABLE FOR MEDIUM TO LARGE DOG BREEDS

#### **8cm Bar COMPLETE**

| 1.5m x 1.5m | €340 |
|-------------|------|
| 2m x 1.5m   | €400 |
| 2m x 2m     | €460 |
| 3m x 1.5m   | €500 |
| 3m x 2m     | €560 |
| 3m x 3m     | €660 |
| 4m x 2m     | €680 |