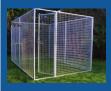

### **COMPLETE RUNS**

#### **8cm Bar COMPLETE**

| 1.5m x 1.5m | €340 |
|-------------|------|
| 2m x 1.5m   | €400 |
| 2m x 2m     | €460 |
| 3m x 1.5m   | €500 |
| 3m x 2m     | €560 |
| 3m x 3m     | €660 |
| 4m x 2m     | €680 |