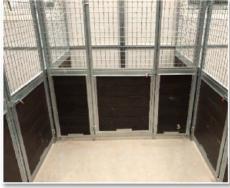

### INDIVIDUAL TIMBER INFILL PANEL

FULL TIMBER PANELS TO HELP REDUCE NOISE & DRAFTS

- Fully galvanised panels with pressure treated timber infill
- Easy to bolt together with pre-drilled holes
- 50mm leg for easy clean
- Design your own kennel fit out by integrating with other bar/mesh panels

### **Full Timber Panels**

| 1m Full  | €125 |
|----------|------|
| 1m Door  | €180 |
| 1m Void  | €125 |
| 1.5 Full | €170 |
| 1.5 Door | €225 |
| 1.5 Void | €170 |

#### 1/2 timber 1/2 5cm bar

| 1m Panel        | €125 |
|-----------------|------|
| 1m Door Panel   | €180 |
| 1.5m Panel      | €170 |
| 1.5m Door Panel | €225 |

TRUST IN IRELANDS NO! SUPPLIER OF DOG KENNEL PRODUCTS