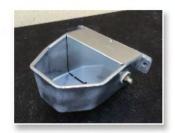

#### **AUTO DRINKS AND FEEDERS**

Auto Fill Bowl

€35

Keeps a level of water in the basin. Removal stopper for easy cleaning.

Hopper Feeder (fully galvanised) (pictured right)
Closable lid that keeps food dry and allows dog to feed
when it wants. No more tipping bowls and wasted food.