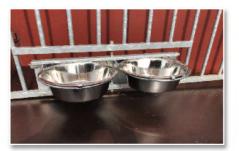

#### **FEEDING/WATER DISHES**

3 Litre SINGLE Dish & Holder €25
3 Litre DOUBLE Dish & Holder €35

Can be fixed to wall or to dog run

| 2 quartz dish      | €3  |
|--------------------|-----|
| 3 quartz dish      | €4  |
| Puppy feeding dish | €10 |
| Water/feed buckets | €20 |