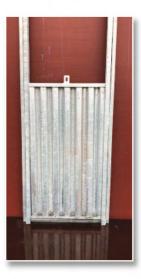

#### **ROOF** to suit

| 2m x 1.5m | €170 |
|-----------|------|
| 2m x 2m   | €180 |
| 3m x 1.5m | €190 |
| 3m x 2m   | €220 |
| 4m x 2m   | €270 |

- · PVC coated box profile cladding
- · Adjustable roof brackets
- Galvanized timber supports
- · All required screws & bolts

| 2m x 1.5m | €170 |
|-----------|------|
| 2m x 2m   | €180 |
| 3m x 1.5m | €190 |
| 3m x 2m   | €220 |
| 4m x 2m   | €270 |

- PVC coated box profile cladding
- · Adjustable roof brackets
- · Galvanized timber supports
- All required screws & bolts