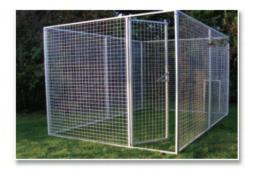

# **8CM SPACED BAR**

SUITABLE FOR MEDIUM TO LARGE DOG BREEDS

### **COMPLETE RUNS**

#### **8cm Bar COMPLETE**

| 1.5m x 1.5m | €340 |
|-------------|------|
| 2m x 1.5m   | €400 |
| 2m x 2m     | €460 |
| 3m x 1.5m   | €500 |
| 3m x 2m     | €560 |
| 3m x 3m     | €660 |
| 4m x 2m     | €680 |