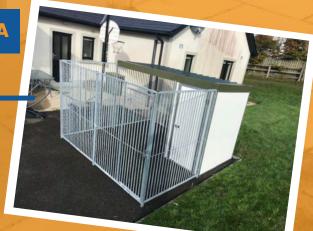

### STOCKISTS OF

Dog runs & kennels | Auto drinkers and feeders | Puppy runs | Raised benches | Kennel cleaning | Individual Panels | Roofing Systems | Grooming Supplies | Accessories

Call 053 93 88567/ 087 7959550

# **PANEL INFORMATION**

ALL PANELS ARE GALVANISED

#### **FEATURES**

Two way predrilled Slots - Bars inserted into framework and spot welded for extra stability

With padlock facility safety feature

16mm diameter tubing fully galvanised inside and out

Easy fix floor bracket fixing point

### **PANELS WE STOCK**

Mesh Panel 50mm x 50mm

5cm Panel with 5cm spacings 16mm tubes

8cm Panel with 8cm spacings 16mm tubes

Timber Infill

Ridged Galvanised Plate