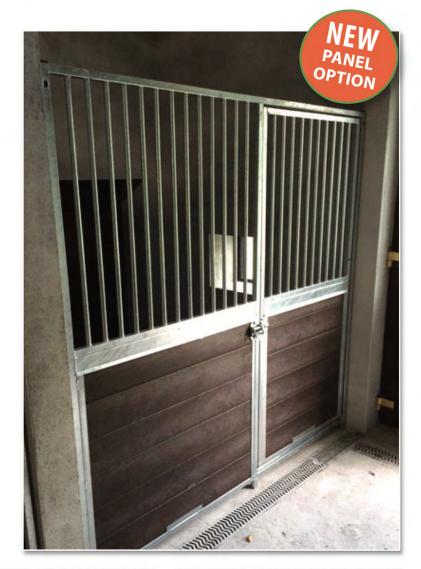

### INDIVIDUAL TIMBER INFILL PANEL

FULL TIMBER PANELS TO HELP REDUCE NOISE & DRAFTS

- Fully galvanised panels with pressure treated timber infill
- Easy to bolt together with pre-drilled holes
- 50mm leg for easy clean
- Design your own kennel fit out by integrating with other bar/mesh panels

#### 1/2 timber 1/2 5cm bar

| 1m Panel        | €125 |
|-----------------|------|
| 1m Door Panel   | €180 |
| 1.5m Panel      | €170 |
| 1.5m Door Panel | €225 |

TRUST IN IRELANDS NO! SUPPLIER OF DOG KENNEL PRODUCTS