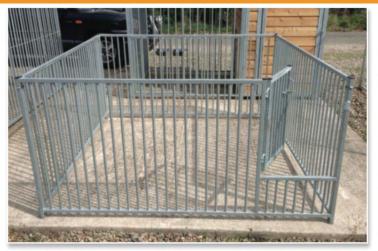

# SMALL DOG / PUPPY RUNS

IDEAL FOR GROWING PUPS OR SMALL DOG BREEDS

#### **COMPLETE RUNS AND INDIVIDUAL PANELS**

#### **COMPLETE Runs (4 Sided)**

| 1.5m x 1.5m | €290 |
|-------------|------|
| 2m x 1.5m   | €330 |
| 2m x 2m     | €370 |
| 3m x 1.5m   | €430 |
| 3m x 3m     | €560 |
| 4m x 2m     | €550 |

- All panels are 1m high with a 50mm leg for cleaning.
- A lower version of our standard range and suitable for indoor and outdoor us.
- Stepped gate to prevent pups escaping